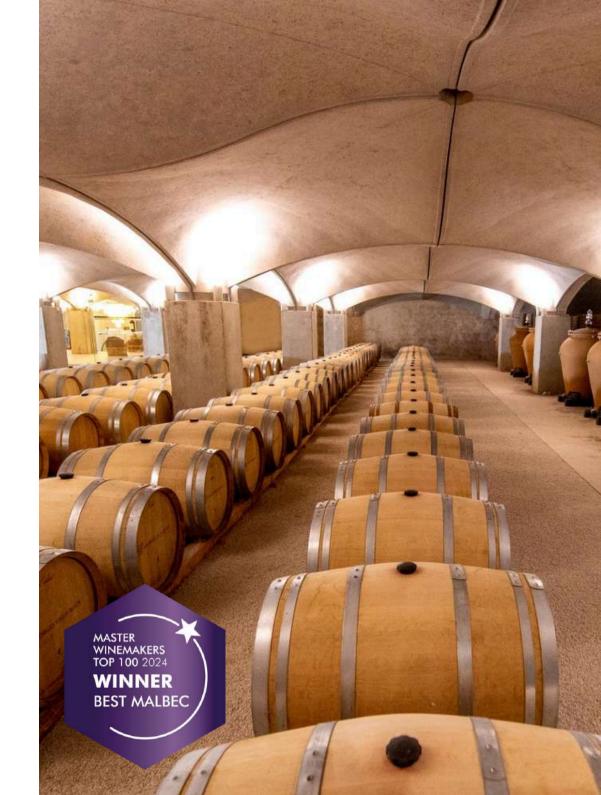

## CHÂTEAU DE MERCUÈS SHORTLY

4 STARS RELAIS & CHÂTEAUX HOTEL + MICHELIN KEY

TEMPLE OF FRENCH GREATEST MALBECS

25 ROOMS AND 5 SUITES WITH A CHARMING STYLE

RESTAURANT CAPACITY : 1
TO 100 SEATED

2 MEETING ROOMS FROM 25 TO 100 PEOPLE