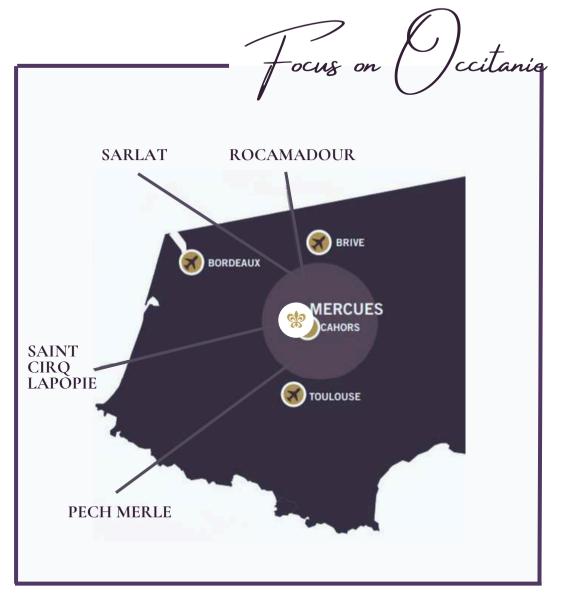

## A SCENIC DECOR IN OCCITANIE

**Toulouse Airport**: 1h30 by car, 2h by train

Brive Airport: 1h00 by car
Bordeaux Airport: 2h40 by car

Information on +33 (0)5 65 20 00 01 or by email commercial@chateaudemercues.com Route du Château, 46090 Mercuès - Point GPS : 44° 29′ 47″ N; 1° 23′ 40″ E′ www.chateaudemercues.com