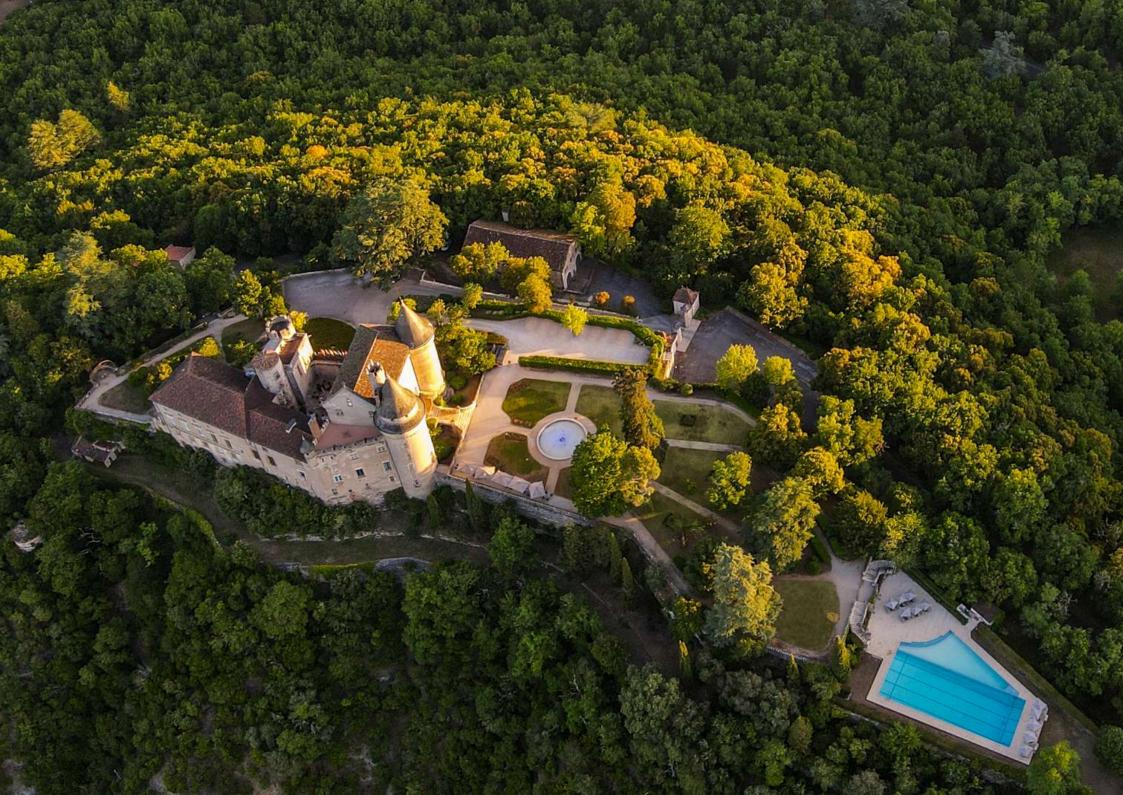

AN INSPIRING
PLACE
TO INITIATE
YOUR BEST
STRATEGIES

## CHÂTEAU DE MERCUÈS SHORTLY

4 STARS RELAIS & CHÂTEAUX HOTEL + MICHELIN KEY

TEMPLE OF FRENCH GREATEST MALBECS

25 ROOMS AND 5 SUITES WITH A CHARMING STYLE

RESTAURANT CAPACITY : 1
TO 100 SEATED

2 MEETING ROOMS FROM 25 TO 100 PEOPLE

COURTYARD OF HONOUR &
OUTDOOR TERRACE
(CAPACITY +/- 100 PEOPLE)

UNOBSTRUCTED VIEW ON THE LOT VALLEY AND ITS VINEYARDS